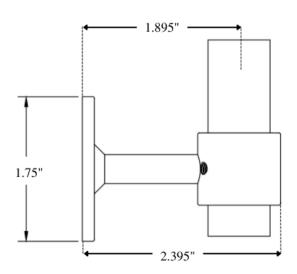

## **Slim Lucite Robe Hook**

(Short Projection, 3/4" DIA)

| HARDWARE FINISHES | LUCITE FINISHES | ALSO INC      |
|-------------------|-----------------|---------------|
| polished brass    | clear           | 2 x 1" #8 woo |
| satin brass       | night           |               |
| polished nickel   | smoke           |               |
| satin nickel      |                 |               |
| chrome            |                 |               |