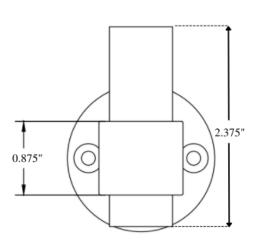

## **Slim Lucite Robe Hook**

(Short Projection, 3/4" DIA)

| HARDWARE FINISHES | LUCITE FINISHES | ALSO INC      |
|-------------------|-----------------|---------------|
| polished brass    | clear           | 2 x 1" #8 woo |
| satin brass       | night           |               |
| polished nickel   | smoke           |               |
| satin nickel      |                 |               |
| chrome            |                 |               |